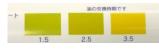

Acid Value of Canola Oil (Heated at 180°C)

| (110000)                         |   |     | 1.5 2.5 5.0 |     |    |
|----------------------------------|---|-----|-------------|-----|----|
| (days)                           | 0 | 1/8 | 7           | 21  | 28 |
| None<br>(without heat treatment) |   |     |             |     |    |
| None<br>(with heat treatment)    |   |     |             |     |    |
| Sage                             |   | 2.5 | 1.5         | 2.5 |    |
| Ginger                           |   | 2.5 | 1.5         |     |    |
| Black Pepper                     |   |     |             |     |    |