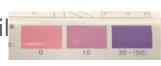

### Results & Discussion

Peroxide Value of Canola Oil (without heat treatment)

(days)

| t: | 0 | 10  | 30~(50) |  |
|----|---|-----|---------|--|
| 14 | 1 | á   | 28      |  |
| 0  |   |     | 0       |  |
| 10 | , | 2.0 | - F O   |  |

| None         | 0 | 0  | 0     |  |
|--------------|---|----|-------|--|
| Sage         | 0 | 10 | 30-50 |  |
| Ginger       | 0 | 0  | 10    |  |
| Black Pepper | 0 | 10 | 0     |  |

Peroxide Value of Canola Oil Heated at 180°C)