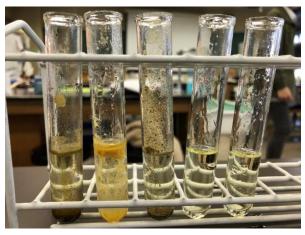

### Results & Discussion

Peroxide Value of Canola Oil (without heat treatment)

(days)

| t: | 0 | 10  | 30~(50) |  |
|----|---|-----|---------|--|
| 14 | 1 | á   | 28      |  |
| 0  |   |     | 0       |  |
| 10 | , | 2.0 | - F O   |  |

| None         | 0 | 0  | 0     |  |
|--------------|---|----|-------|--|
| Sage         | 0 | 10 | 30-50 |  |
| Ginger       | 0 | 0  | 10    |  |
| Black Pepper | 0 | 10 | 0     |  |

Peroxide Value of Canola Oil Heated at 180°C)

| (days)                           | 0 | 1/8 | 7     | 21 | 28 |
|----------------------------------|---|-----|-------|----|----|
| None<br>(without heat treatment) | 0 |     | 10-30 | 0  | 30 |
| None<br>(with heat treatment)    | 0 | 10  | 10-30 | 0  | 10 |
| Sage                             | 0 | 0   | 0     | 0  | 10 |
| Ginger                           | 0 | 0   | 0     | 0  | 0  |
| Black Pepper                     | 0 | 0   | 10-30 | 0  | 10 |

Acid Value of Canola Oil (Heated at 180°C)

| (110000)                         |   |     | 1.5 2.5 5.0 |     |    |
|----------------------------------|---|-----|-------------|-----|----|
| (days)                           | 0 | 1/8 | 7           | 21  | 28 |
| None<br>(without heat treatment) |   |     |             |     |    |
| None<br>(with heat treatment)    |   |     |             |     |    |
| Sage                             |   | 2.5 | 1.5         | 2.5 |    |
| Ginger                           |   | 2.5 | 1.5         |     |    |
| Black Pepper                     |   |     |             |     |    |