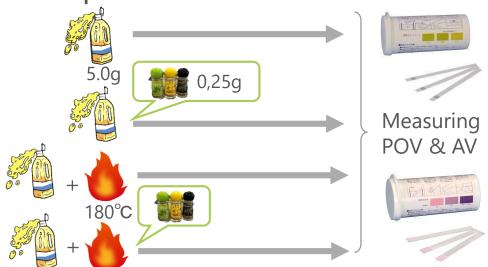

# Method Ingredients

- Sage
- Ginger
- Black Pepper

## Comparison

#### Peroxide Value (POV)

a parameter specifying the content of oxygen as peroxide, especially hydroperoxides in a substance.

#### Acid Value (AV)

parameter in the specification of fats and oils. It is defined as the weight of KOH in mg needed to neutralize the organic acids present in 1g of fat and it is a measure of the free fatty acids (FFA) present in the fat or oil.