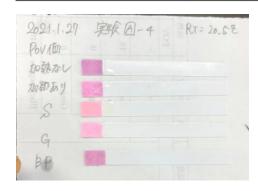

### Results & Discussion

Peroxide Value of Canola Oil (without heat treatment)

(days)

| t: | 0 | 10  | 30~(50) |  |
|----|---|-----|---------|--|
| 14 | 1 | á   | 28      |  |
| 0  |   |     | 0       |  |
| 10 | , | 2.0 | - F O   |  |

| None         | 0 | 0  | 0     |  |
|--------------|---|----|-------|--|
| Sage         | 0 | 10 | 30-50 |  |
| Ginger       | 0 | 0  | 10    |  |
| Black Pepper | 0 | 10 | 0     |  |

Peroxide Value of Canola Oil Heated at 180°C)